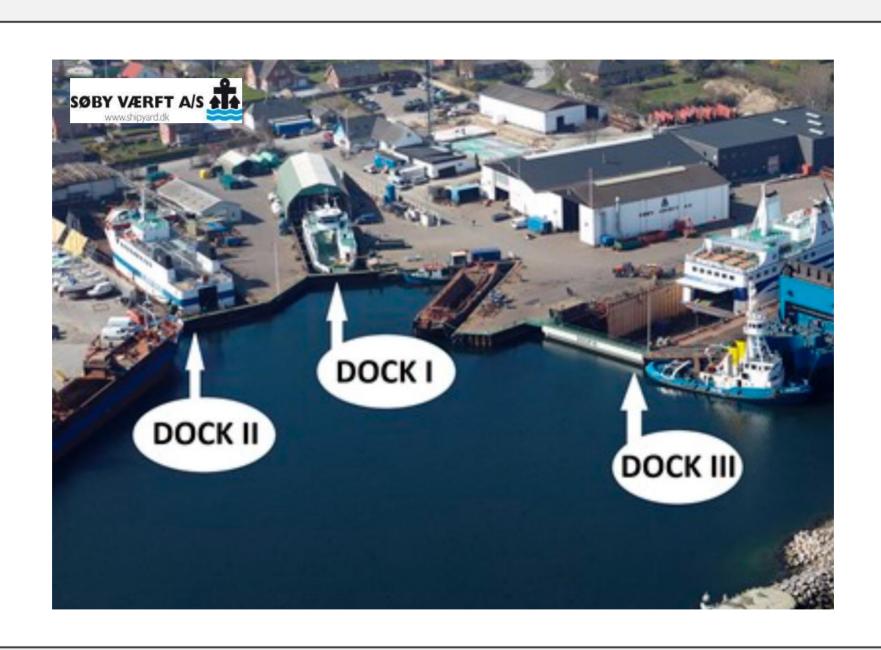

SHIPYARDS WE REPRESENT

CERNAVAL SHIPYARD | SPAIN

ASABA | EQUATORIAL GUINEA

ASTILLEROS RIA DE AVILES | SPAIN