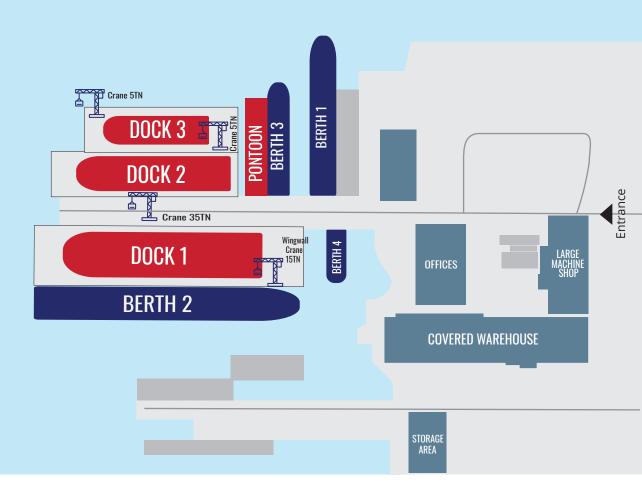

## OUR FAGILITIES

Dock 1: (Panamax) Length - 202m, 662ft Width - 46m, 150ft between wingwalls. Lifting Capacity - 30,000tn

**DOCKS** 

Dock 2: (Careen) Length - 140m, 459ft Width - 34m, 111ft between wing walls. Lifting Capacity 30,000tn

Dock 3 Length - 115m, Width - 28m, 91ft between wing walls. Lifting Capacity - 5,000tn

## **LAY-BY BERTHS**

Berth 1 Length - 120m, 393ft Width - 20m, 65ft

Berth 2 Length - 200m, 656ft Width - 25m, 82ft

Berth 3 Length - 85m, 278ft Width - 17m, 55ft

Berth 4 Length - 40m, 131ft Width - 15m, 49ft

## **OTHER**

Dock 3 (Cranes) Lifting Capacity - 5 Tn each

Wing Wall Crane Lifting Capacity - 15 Tn

Pier Crane Lifting Capacity - 35 Tn

Pontoon Length - 73m, 239ft Width - 16.5m, 54ft